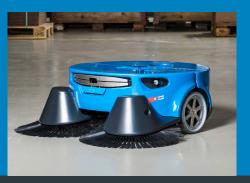

# KEMARC

The purpose of our remote-controlled sweeper is to make life easier for companies and employees that frequently need to clean dangerous and difficult-to-access areas.

Thanks to the K900 RC you can clean any area remotely when needed, with total control, and with precision.

### **CUTTING-EDGE** -

- Navigate hazardous areas and successfully clean without endangering personel.
- Improve and protect employee health.
- Produced and manufactured with the creative power of KEMARO's team.

#### BENEFITS COMPARED TO MANUAL SWEEPING

Experience the benefits of the K900 RC.

HIGH VOLUME DEPOSIT Capacity of 35 Liters.

**DUST REDUCTION** Powerful top of the line industrial sized vacuum.

CONVENIENT Comfortable access to difficult-to-reach areas.

**SAFETY** Avoid unnecessary risk by cleaning hazardous areas from a distance.

> **SWISS MADE**