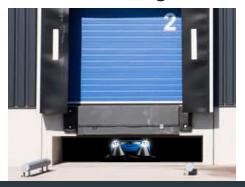

# **IDEAL CLEANING SCENARIOS:**

Beneath loading docks — Under conveyor belts -

Assembly lines