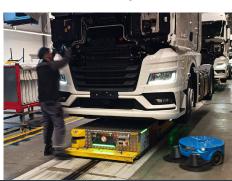

# **IDEAL CLEANING SCENARIOS:**

Beneath loading docks — Under conveyor belts -

Assembly lines