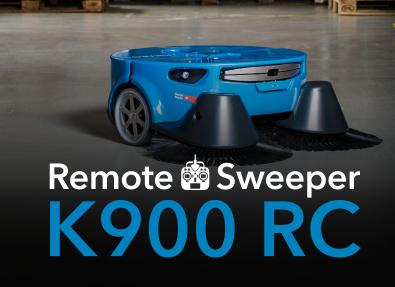

# KEMARC

The purpose of our remote-controlled sweeper is to make life easier for companies and employees that frequently need to clean dangerous and difficult-to-access areas.

Thanks to the K900 RC you can clean any area remotely when needed, with total control, and with precision.