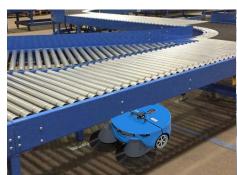

# **IDEAL CLEANING SCENARIOS:**

Beneath loading docks — Under conveyor belts -

Assembly lines